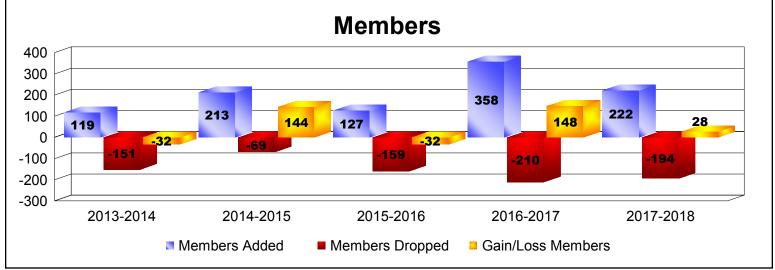

District R 2

As of June 2018 Cumulative

| Year      | New<br>Clubs | Dropped<br>Clubs | Gain/<br>Loss<br>Clubs | New<br>Members | Charter<br>Members | Reinstate<br>Members | Transfer<br>Members | Total<br>Member<br>Added | Total<br>Members<br>Dropped | Gain/<br>Loss<br>Members |
|-----------|--------------|------------------|------------------------|----------------|--------------------|----------------------|---------------------|--------------------------|-----------------------------|--------------------------|
| 2013-2014 | 0            | -1               | -1                     | 69             | 13                 | 37                   | 0                   | 119                      | -151                        | -32                      |
| 2014-2015 | 2            | 0                | 2                      | 157            | 53                 | 2                    | 1                   | 213                      | -69                         | 144                      |
| 2015-2016 | 2            | -4               | -2                     | 79             | 44                 | 1                    | 3                   | 127                      | -159                        | -32                      |
| 2016-2017 | 2            | 0                | 2                      | 228            | 91                 | 38                   | 1                   | 358                      | -210                        | 148                      |
| 2017-2018 | 2            | -1               | 1                      | 161            | 55                 | 5                    | 1                   | 222                      | -194                        | 28                       |
| Average   | 2            | -1               | 0                      | 139            | 51                 | 17                   | 1                   | 208                      | -157                        | 51                       |