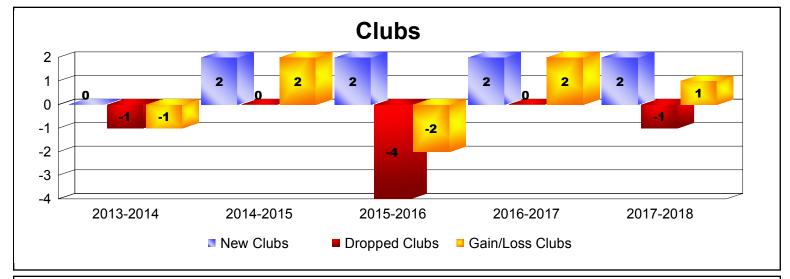

District R 2

As of June 2018 Cumulative

| Year      | New<br>Clubs | Dropped<br>Clubs | Gain/<br>Loss<br>Clubs | New<br>Members | Charter<br>Members | Reinstate<br>Members | Transfer<br>Members | Total<br>Member<br>Added | Total<br>Members<br>Dropped | Gain/<br>Loss<br>Members |
|-----------|--------------|------------------|------------------------|----------------|--------------------|----------------------|---------------------|--------------------------|-----------------------------|--------------------------|
| 2013-2014 | 0            | -1               | -1                     | 69             | 13                 | 37                   | 0                   | 119                      | -151                        | -32                      |
| 2014-2015 | 2            | 0                | 2                      | 157            | 53                 | 2                    | 1                   | 213                      | -69                         | 144                      |
| 2015-2016 | 2            | -4               | -2                     | 79             | 44                 | 1                    | 3                   | 127                      | -159                        | -32                      |
| 2016-2017 | 2            | 0                | 2                      | 228            | 91                 | 38                   | 1                   | 358                      | -210                        | 148                      |
| 2017-2018 | 2            | -1               | 1                      | 161            | 55                 | 5                    | 1                   | 222                      | -194                        | 28                       |
| Average   | 2            | -1               | 0                      | 139            | 51                 | 17                   | 1                   | 208                      | -157                        | 51                       |